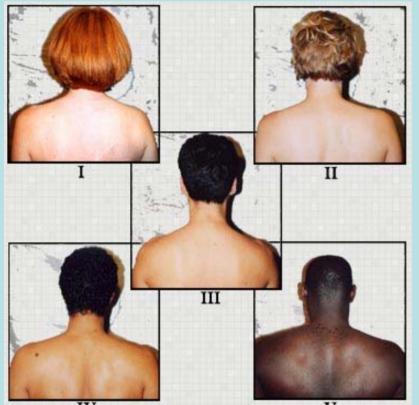

## What's Your Type?

|    | kin<br>/pe | Sunburn<br>Tendency         | Tan Tendency                | Skin, Hair, and Eye<br>Color                                      |
|----|------------|-----------------------------|-----------------------------|-------------------------------------------------------------------|
|    | _          | l always get a<br>sunburn.  | I never get a tan.          | white skin, freckles,<br>blond or red hair,<br>blue or green eyes |
|    | II         | l usually get a<br>sunburn. | I sometimes get a tan.      | white skin, blond<br>hair, blue or green<br>eyes                  |
|    | =          | I seldom get a<br>sunburn.  | I usually get a tan.        | white skin, usually<br>dark hair, and brown<br>eyes               |
| IV | -VI        | I never get a<br>sunburn.   | I always get a dark<br>tan. | brown to dark skin/<br>brown or black hair/<br>brown eyes         |