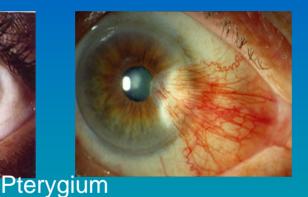

## THINK YOU DON'T NEED PROTECTIVE EYEWEAR?

## THINK AGAIN!

Overexposure to UV Increases Your Risk Of:

Cataracts

www.ncradiation.net