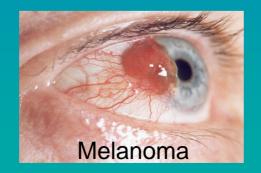

## THINK AGAIN!

Overexposure to UV Increases Your Risk Of:

Cataracts

www.ncradiation.net