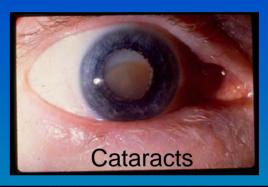

## THINK AGAIN!

Overexposure to UV Increases Your Risk Of:

Cataracts

www.ncradiation.net