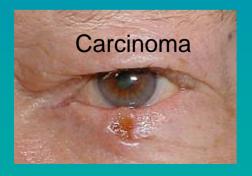

## THINK YOU DON'T NEED PROTECTIVE EYEWEAR?

## THINK AGAIN!

Overexposure to UV Increases Your Risk Of:

Cataracts

www.ncradiation.net